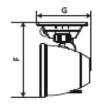

#### DIMENSIONS

#### SG02

A 197.0mm(4.48")

B 84.0mm(6.26")

C 28.0mm(0.43")

D 93.0mm(4.48")

E 225.0mm(9.86°)

F 131.0mm(6.93°)

G 89.5mm(6.93")