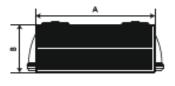

#### DIMENSIONS

#### SG02

A 197.0mm(4.48")

B 84.0mm(6.26")

C 28.0mm(0.43")

D 93.0mm(4.48")

E 225.0mm(9.86°)

F 131.0mm(6.93°)

G 89.5mm(6.93")