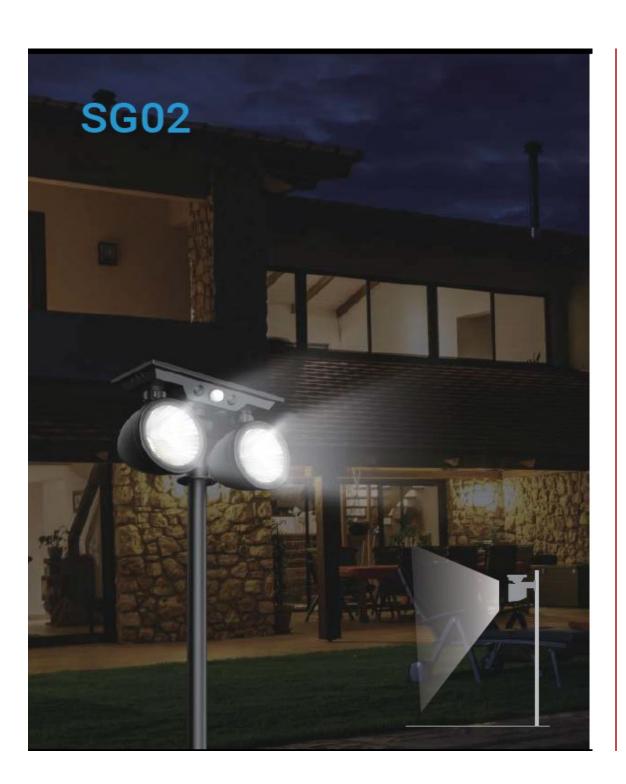

# Solar Spot light

#### DESCRIPTION

Both wall mount installation and Ground installation are available for solar spot light, it's up to your needs and the environment. Requiring no wiring, longer lifespan with high-efficacy lithium battery and dual leds makes it perfect. 2 CCT are absolutely ok. Intelligent PIR sensor and dusk-to dawn function save more energy, and easy installation doesn't need more maintainence cost.

### WORKING MODE

Mode 1: Full bright lighting + dim lighting

Mode 2: Full bright lighting + switch off

Mode 3: Continuous lighting

Mode 4: Flash lighting + switch off