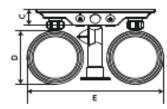

#### DIMENSIONS

#### SG02

A 197.0mm(4.48")

B 84.0mm(6.26")

C 28.0mm(0.43")

D 93.0mm(4.48")

E 225.0mm(9.86°)

F 131.0mm(6.93°)

G 89.5mm(6.93")